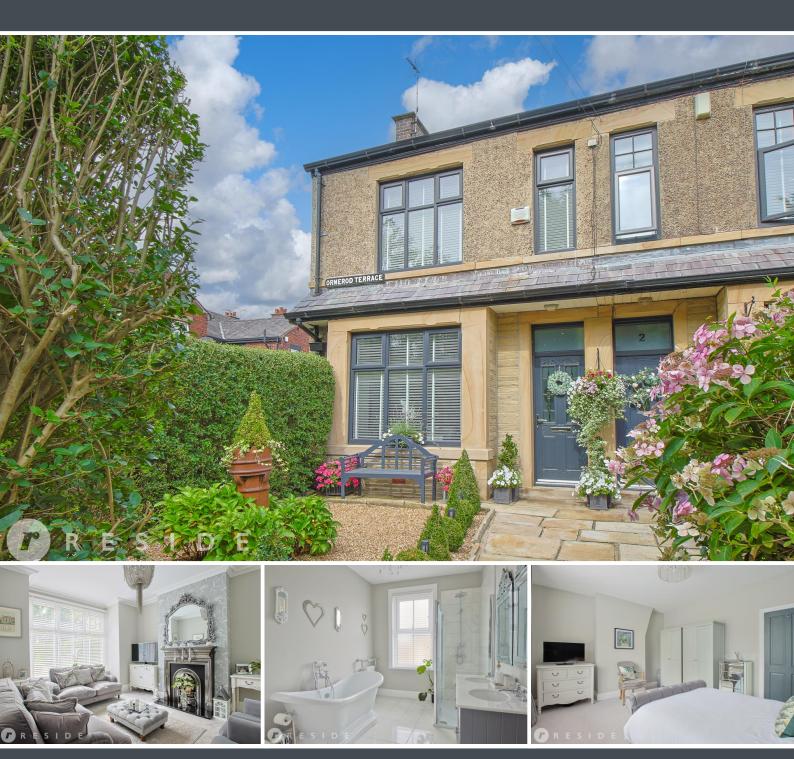

1 Ormerod Terrace Clitheroe | BB7 9BE

## 1 Ormerod Terrace

Clitheroe | BB7 9BE

#### Overview

- Recently Refurbished
- Extended End-Terraced House
- Three Bedrooms
- Two Reception Rooms
- Beautiful Fitted Kitchen
- Fabulous Four-Piece Bathroom
- Private Rear Garden
- New Gas Central Heating System
- New uPVC Double Glazing
- Stone Fronted
- Forecourt Garden

#### A beautiful stone-fronted terraced house that seamlessly blends classic elegance with modern comfort.

Step inside, and you'll be greeted by a warm and inviting ambiance. The interior seamlessly combines classic elements with contemporary finishes, providing a comfortable and stylish living space.

Step outside to discover enchanting outdoor spaces. A private garden provides a perfect retreat for al-fresco dining, gardening, or simply enjoying the fresh air.

This stone-fronted terraced house is not just a property; it's a statement of timeless elegance. With its charming exterior, well-appointed interiors, and modern amenities, it offers a unique and inviting living experience.