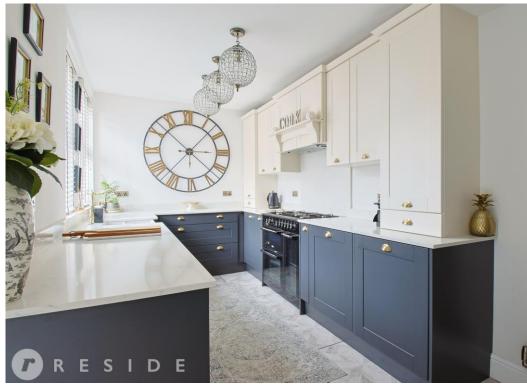

#### Overview

- Recently Refurbished
- Extended End-Terraced House
- Three Bedrooms
- Two Reception Rooms
- Beautiful Fitted Kitchen
- Fabulous Four-Piece Bathroom
- Private Rear Garden
- New Gas Central Heating System
- New uPVC Double Glazing
- Stone Fronted
- Forecourt Garden