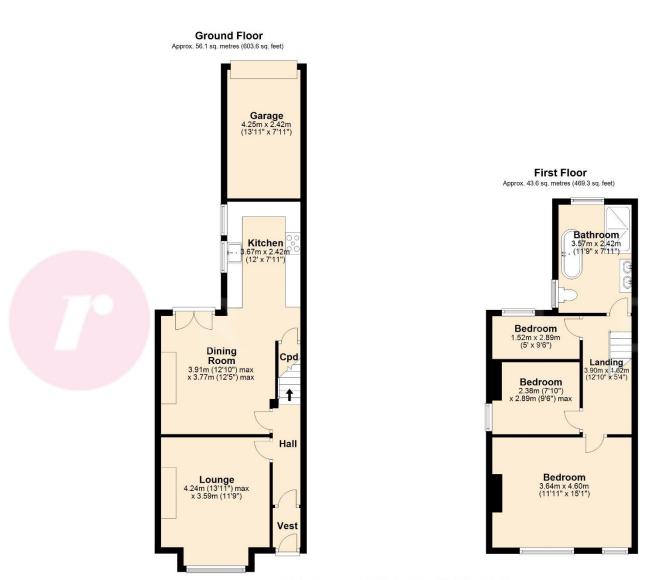

Total area: approx. 99.7 sq. metres (1072.9 sq. feet)

Disclaimer; This floorplan is for illustrative purposes only. All measurements are approximate and not guaranteed to be exact or to scale. Whilst all efforts have been made to ensure its accuracy we make no guarantee, warranty or representation and any buyer should confirm measurements using their own source. Created by EveryCloud Photography Plan produced using Plan Ipor douced using Plan Ipor